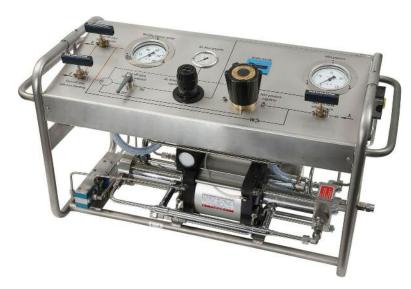

# SEACOMAIR GBS32/SSF Gas Booster System

(ISO9001:2015 **Certified Factory** 

Portable Pneumatic Driven Gas Booster GBS32/SSF Air Driven Gas Booster Compressor System with Double-Acting Booster unit for Compression of Industrial Gases Argon, Helium, Hydrogen, Nitrogen and Oxygen

#### **Standard Features**

- Portable Double-Acting Gas Booster for compression of industrial Gases
- To operate this system, gas inlet, gas outlet and drive air have to be connected. No other instalation necessery
- No electrical auxiliary energy is needed
- Oil and lubrication free compression
- Dry running
- Two Inlets
- Stainless Steel Tube Fittings 8S (M16x1,5)
- Actuating medium Compressed Air 10 bar / 145 psi
- Minimum Inlet pressure 10 bar / 145 psi
- Max. Output Pressure 300 bar / 4350 psi\*
- Average delivery performance 200 l/min
- Pressure Gauge Input 0 400 bar
- Pressure Gauge Output 0 400 bar
- Dispensing valve
- Drive control unit
- Pressure relief valve
- System / Transmission Ratio 1:32
- Dimensions L 17"(44) x D 5,5"(13,5) x H 7"(17,5 cm)
- Weight 45 Kg (99 lbs)

## Safety Features

- Heavy Duty Stainless Steel Frame according Safety Regulations
- All Control Components located inside
- Inlet Safety Valve 10 bar / 145 psi
- Outlet Safety Valve 300 bar / 4350 psi
- Station with protective plate for maximum security
- System relief with Absorber
- Inlets with back pressure/non-return valves

| Model     | Description                                 | Inlet Pressure   | Max. Pressure*     | Connections              |
|-----------|---------------------------------------------|------------------|--------------------|--------------------------|
| GBS32/SSF | Gas Booster System w/ Stainless Steel Frame | 10 bar - 145 psi | 300 bar - 4350 psi | Two Gas Inlet Connection |